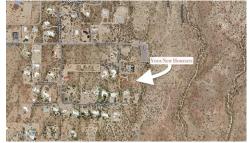

## S Buckboard Rd Lot 2, Gold Canyon, AZ 85118

- MLS #: 6826816
- Land | Lot: 54,450 ft<sup>2</sup> (1.25 acres)
- More Info: SBuckboardRdLot2.IsForSale.com

**Noah Knisley** 

noah@arizonarealty.org

https://arizonarealty.org/

## Remarks

Steps from the Hieroglyphic Trailhead, this stunning lot offers direct access to miles of biking and hiking trails from your private backyard gate. Bordering state land, it's a haven for wildlife, with nesting owls, hawks, deer, and more. Enjoy breathtaking sunsets and panoramic views of "Wedding Cake" Mountain from your future custom homea site so picturesque it's been the backdrop for wedding photography. City lights in the distance add a subtle glow, enhancing the serene desert beauty. With water and electricity already in place, it's the perfect spot to build your dream home. Surrounded by eight lots but home to only four residences, each neighbor owns extra parcels for added privacy. A charming stone bridge and a private gated entrance welcome you to this peaceful retreat.